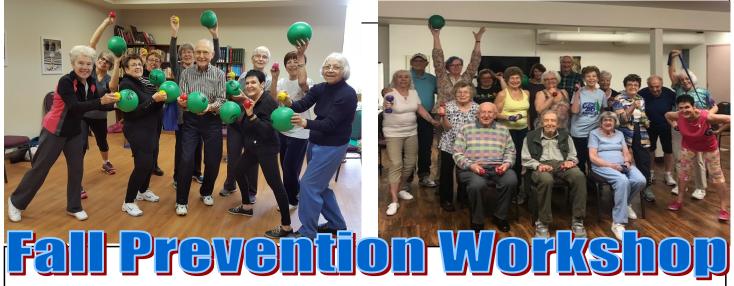

## Tuesday, January 14 at 12p.m.

You have a unique opportunity to learn from both our fitness instructors: Bonnie and Ilonka about Fall Prevention.